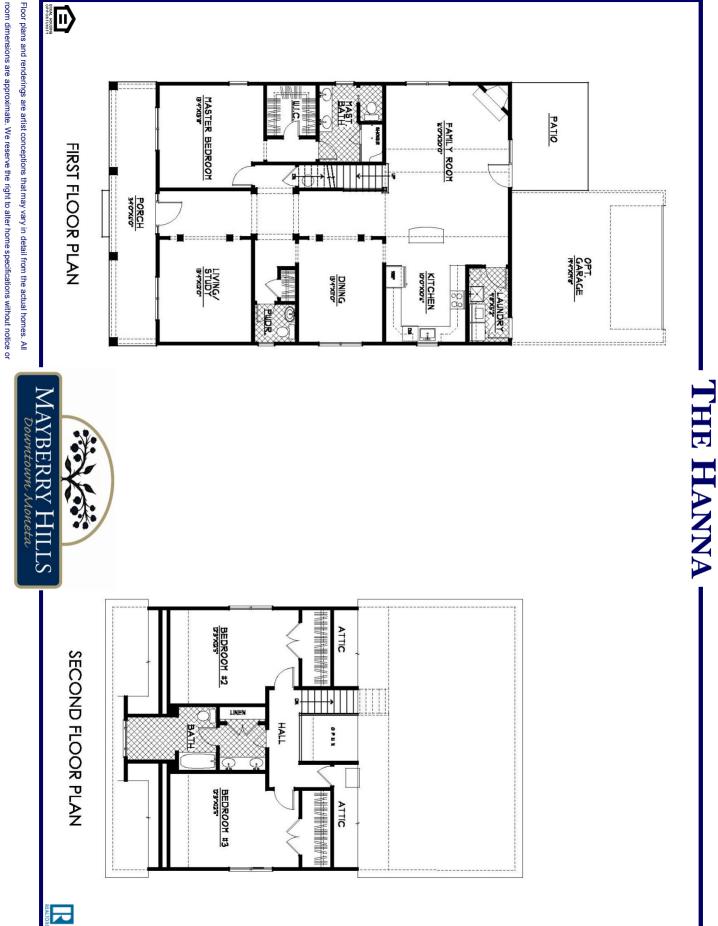

## THE HANNA

- One-and-half story
- Open floor plan
- Covered front porch
- Three bedrooms
- Two-and-half bathrooms
- Fireplace in Great Room

For more information, contact Lyons Team Realtors at 1800-920-0801 or visit our website at www.DowntownMoneta.com